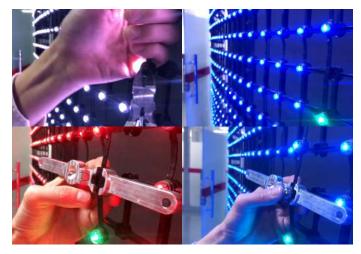

#### **QUICK MAINTENANCE**

The replacement of a defective capsule takes less than a minute, whether from the front or the back of your setup. This operation is performed with an easy-touse tool, specially designed to simplify the process.