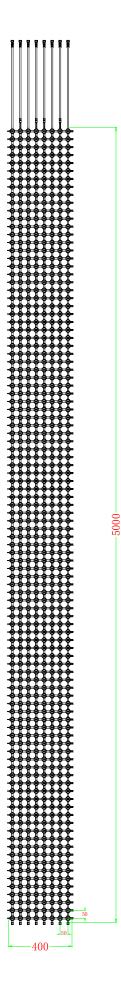

### **TECHNICAL SPECIFICATIONS**

|                                            |        | OUTDOOR                 |
|--------------------------------------------|--------|-------------------------|
| Product Parameters                         | Unit   | 50                      |
| Pixel Pitch                                | mm     | 50,00                   |
| LED                                        |        | 6 x SMD2727             |
| Application                                |        | Outdoor facade          |
| Ingress Protection                         | IP     | IP65                    |
| Brightness                                 | cd/m²  | ≤ 6500 Nits @5volts     |
| Color Temperature after calib (adjustable) | deg. K | 6500                    |
| Viewing Angle (50% brightness)             | deg.   | 140 H / 110 V           |
| Display Area (WxH)                         | mm     | 400 x 5000 x 8          |
| Cabinet Size (WxHxD)                       | mm     | 400 x 5000              |
| Module Size (WxHxD)                        | mm     | No module               |
| Pixel Matrix Per Cabinet (W x H)           | рх     | 8 x 100                 |
| Pixel Matrix Per Module (W x H)            | рх     | No module               |
| Pixel Density                              | px/m²  | 400                     |
| Weight of cabinet                          | kg     | 7                       |
| Cabinet Material                           |        | PVC + Rubber            |
| Maintenance Mode                           |        | Front & back            |
| Mask specification                         |        | Transparent PVC capsule |
| Contrast Ratio                             |        | High                    |
| Grey scale (linear)                        | bit    | 16                      |
| Brightness control                         | bit    | 16                      |
| Processing depth                           | bit    | 16                      |
| Color                                      |        | 281 Billions            |
| Display Refresh Rate                       | Hz     | 1920                    |
| Operation Power                            | V      | AC85-230V               |
| Max. Power Consumption                     | W/m²   | 600                     |
| Average Power Consumption                  | W/m²   | 200                     |
| Control Mode                               |        | Synchronization         |
| Video Frame Rate                           | Hz     | 50/60Hz                 |
| Input Types Supported                      |        | DVI / SDI / HDMI        |
| 3D ready (optional)                        |        | Yes                     |
| Calibration                                |        | Yes                     |
| Lifetime (50% brightness)                  | h      | 50000                   |
| Operating Humidity Range                   |        | 10-90%                  |
| Operating Temperature Range                |        | -20°C / +50°C           |
| Screen Uniformity Correction               |        |                         |
| Certification                              |        | CE / RoHS               |

### **TECHNICAL DRAWINGS**

The Artixium regional branches are the key for the growth and development of our global network all over the world. Artixium's team is a spectrum of different nationalities and cultures, reflecting their global presence and mindset, making their communication smooth and hassle-free with clients from all around the world. Customer care, Innovation and flexibility has always been our values and we intend to keep this reputation for many years to come.