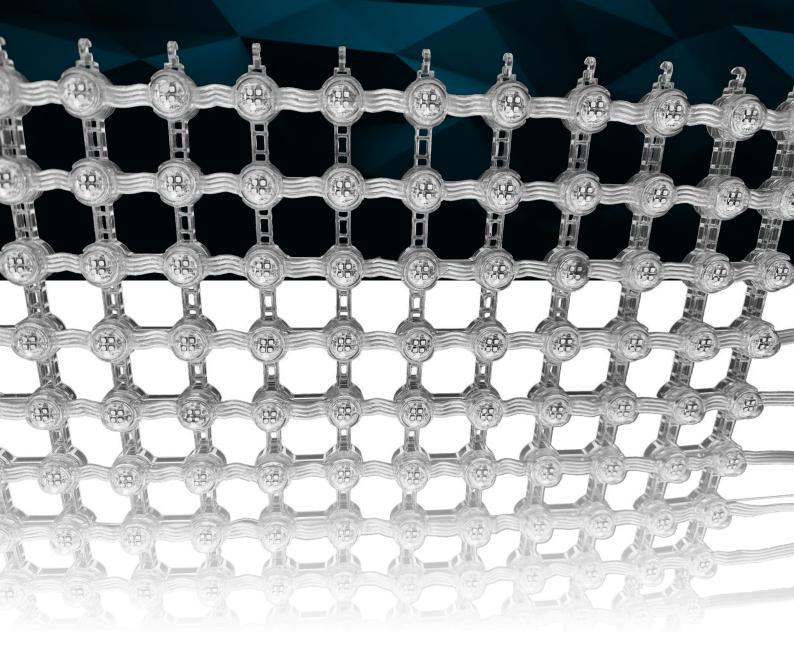

#### **6 LEDS PeR CAPSULE**

In order to enhance image quality and brightness, the MOONSTONE encapsulates SMD2727 LEDs in groups of 6. These are protected from the elements by a transparent PVC capsule in a dome shape, which diffuses the lights from the LEDs to increase the visibility of your giant screen.

EASY TO STORE, INSTALL, AND REUSE...

**6 LEDS PER CAPSULE** 

FLEXIBLE AT WILL