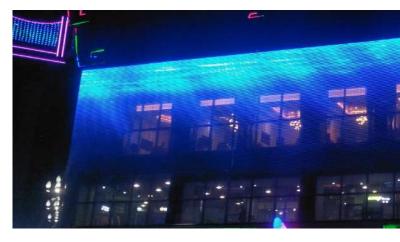

### OVERVIEW

The MOONSTONE represents the latest addition to our FAÇADE range, specifically designed for large-scale outdoor projects. With its high brightness and wide 50mm pitch, it stands out particularly in LED display applications on extensive surfaces. Its exceptional flexibility makes it a suitable choice for a variety of shapes and configurations of outdoor surfaces. With an IP65 ingress protection, this product is perfectly equipped to withstand all weather conditions, ensuring flawless performance even in challenging environments.