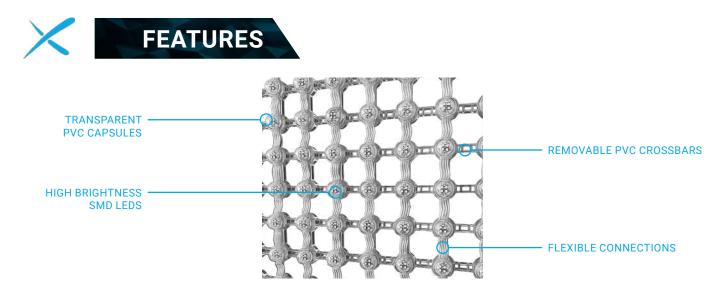

### CUSTOMIZABLE DIMENSIONS

Thanks to its design, which involves connecting strips of LED capsules using detachable PVC bars, the MOONSTONE can achieve any size or shape according to your requirements. With its high flexibility, your screen will be suitable for attaching to any buildings you desire.

#### **6 LEDS PeR CAPSULE**

In order to enhance image quality and brightness, the MOONSTONE encapsulates SMD2727 LEDs in groups of 6. These are protected from the elements by a transparent PVC capsule in a dome shape, which diffuses the lights from the LEDs to increase the visibility of your giant screen.

#### **QUICK MAINTENANCE**

The replacement of a defective capsule takes less than a minute, whether from the front or the back of your setup. This operation is performed with an easy-touse tool, specially designed to simplify the process.