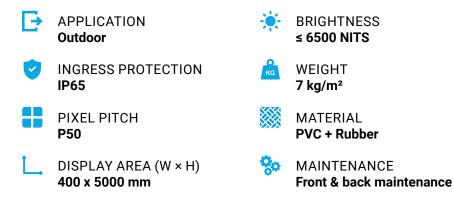

### **TECHNICAL SPECIFICATIONS**

|                                            |        | OUTDOOR                 |
|--------------------------------------------|--------|-------------------------|
| Product Parameters                         | Unit   | 50                      |
| Pixel Pitch                                | mm     | 50,00                   |
| LED                                        |        | 6 x SMD2727             |
| Application                                |        | Outdoor facade          |
| Ingress Protection                         | IP     | IP65                    |
| Brightness                                 | cd/m²  | ≤ 6500 Nits @5volts     |
| Color Temperature after calib (adjustable) | deg. K | 6500                    |
| Viewing Angle (50% brightness)             | deg.   | 140 H / 110 V           |
| Display Area (WxH)                         | mm     | 400 x 5000 x 8          |
| Cabinet Size (WxHxD)                       | mm     | 400 x 5000              |
| Module Size (WxHxD)                        | mm     | No module               |
| Pixel Matrix Per Cabinet (W x H)           | рх     | 8 x 100                 |
| Pixel Matrix Per Module (W x H)            | рх     | No module               |
| Pixel Density                              | px/m²  | 400                     |
| Weight of cabinet                          | kg     | 7                       |
| Cabinet Material                           |        | PVC + Rubber            |
| Maintenance Mode                           |        | Front & back            |
| Mask specification                         |        | Transparent PVC capsule |
| Contrast Ratio                             |        | High                    |
| Grey scale (linear)                        | bit    | 16                      |
| Brightness control                         | bit    | 16                      |
| Processing depth                           | bit    | 16                      |
| Color                                      |        | 281 Billions            |
| Display Refresh Rate                       | Hz     | 1920                    |
| Operation Power                            | V      | AC85-230V               |
| Max. Power Consumption                     | W/m²   | 600                     |
| Average Power Consumption                  | W/m²   | 200                     |
| Control Mode                               |        | Synchronization         |
| Video Frame Rate                           | Hz     | 50/60Hz                 |
| Input Types Supported                      |        | DVI / SDI / HDMI        |
| 3D ready (optional)                        |        | Yes                     |
| Calibration                                |        | Yes                     |
| Lifetime (50% brightness)                  | h      | 50000                   |
| Operating Humidity Range                   |        | 10-90%                  |
| Operating Temperature Range                |        | -20°C / +50°C           |
| Screen Uniformity Correction               |        |                         |
| Certification                              |        | CE / RoHS               |