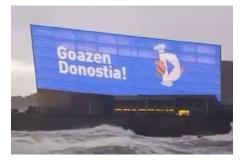

### OVERVIEW

The MOONSTONE represents the latest addition to our FAÇADE range, specifically designed for large-scale outdoor projects. With its high brightness and wide 50mm pitch, it stands out particularly in LED display applications on extensive surfaces. Its exceptional flexibility makes it a suitable choice for a variety of shapes and configurations of outdoor surfaces. With an IP65 ingress protection, this product is perfectly equipped to withstand all weather conditions, ensuring flawless performance even in challenging environments.