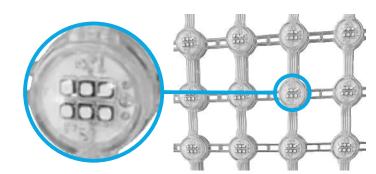

#### **6 LEDS PeR CAPSULE**

In order to enhance image quality and brightness, the MOONSTONE encapsulates SMD2727 LEDs in groups of 6. These are protected from the elements by a transparent PVC capsule in a dome shape, which diffuses the lights from the LEDs to increase the visibility of your giant screen.

EASY TO STORE, INSTALL, AND REUSE...

**6 LEDS PER CAPSULE** 

FLEXIBLE AT WILL