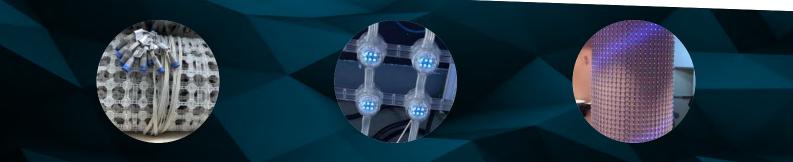

### CUSTOMIZABLE DIMENSIONS

Thanks to its design, which involves connecting strips of LED capsules using detachable PVC bars, the MOONSTONE can achieve any size or shape according to your requirements. With its high flexibility, your screen will be suitable for attaching to any buildings you desire.

#### **6 LEDS PeR CAPSULE**

In order to enhance image quality and brightness, the MOONSTONE encapsulates SMD2727 LEDs in groups of 6. These are protected from the elements by a transparent PVC capsule in a dome shape, which diffuses the lights from the LEDs to increase the visibility of your giant screen.